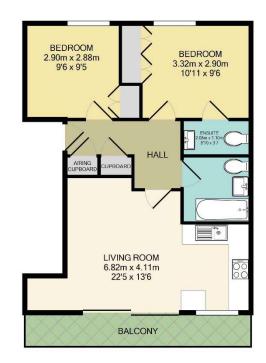

Security entrance door to Communal Entrance Hall. Stairs to Third Floor. Front door to Entrance Hall: intercom entry system, cloaks cupboard, wood flooring, electric heating, cupboard housing water cylinder. Open Plan Living/Dining/Kitchen Area: Living/Dining Area: wood laminate flooring, electric heating, ceiling downlighters, door to private decked balcony. Kitchen Area: comprehensive range of wall and base units, work surfaces, one and a half bowl stainless steel sink unit with mixer tap, integrated fridge freezer, four ring electric hob, built in oven, built in microwave, space and plumbing for washing machine, part tiled walls, ceiling downlighters. Bedroom One: built in wardrobes, storage heater. En-Suite WC: low level WC, wash hand basin, half tiled walls. Bedroom Two: storage heater. Bathroom: panel enclosed bath with mixer taps and shower attachment, wash hand basin, low level w.c., half tiled walls, tiled floor, heated towel rail, extractor fan.

## Asking Price £250,000 Leasehold

Total Approx. Floor Area 53.8 Sq.M. (579 Sq.Ft.) Measurements are approximate. Not to scale. Illustrative purposes only Made with Metropix ©2019

Michael Everett & Co. 87 High Street Epsom Surrey KT19 8DP Tel: 01372 724477 Email: epsom@michael-everett.co.uk www.michael-everett.co.uk **Disclaimer:** This plan is an illustration and is therefore for layout guidance only. Not drawn to scale, unless stated. Whilst every care is taken in the preparation of this plan, please check all dimensions and shapes before making any decisions reliant upon them.