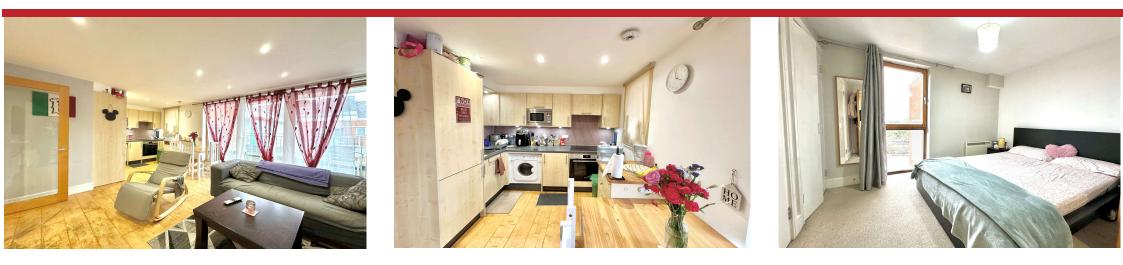

Security entrance door to Communal Entrance Hall. Stairs to Third Floor. Front door to Entrance Hall: intercom entry system, cloaks cupboard, wood flooring, electric heating, cupboard housing water cylinder. Open Plan Living/Dining/Kitchen Area: Living/Dining Area: wood laminate flooring, electric heating, ceiling downlighters, door to private decked balcony. Kitchen Area: comprehensive range of wall and base units, work surfaces, one and a half bowl stainless steel sink unit with mixer tap, integrated fridge freezer, four ring electric hob, built in oven, built in microwave, space and plumbing for washing machine, part tiled walls, ceiling downlighters. Bedroom One: built in wardrobes, storage heater. En-Suite WC: low level WC, wash hand basin, half tiled walls. Bedroom Two: storage heater. Bathroom: panel enclosed bath with mixer taps and shower attachment, wash hand basin, low level w.c., half tiled walls, tiled floor, heated towel rail, extractor fan.